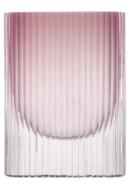

## BOTH AN IMPRESSIVE SOLITAIRE AND A HARMONIC GROUP

Upon designing this vase collection, the Art Director of Moser, Jan Plecháč, drew inspiration from the passage of night and day. The opal-pink variant evokes the dawn, while the smoke-green recalls the mystical atmosphere of twilight. Each vase is an impressive solitaire, but together, they create a flawless, harmonic group. You can choose between two finishes: matte or gloss.

opal rose matt cut 19.5 × 27 cm 7.7 × 10.6 in 03489

smoke green matt cut 18 × 30 cm 7.1 × 11.8 in 03490

opal rose polished cut 19.5 × 27 cm 7.7 × 10.6 in 03489

smoke green polished cut 18 × 30 cm 7.1 × 11.8 in 03490