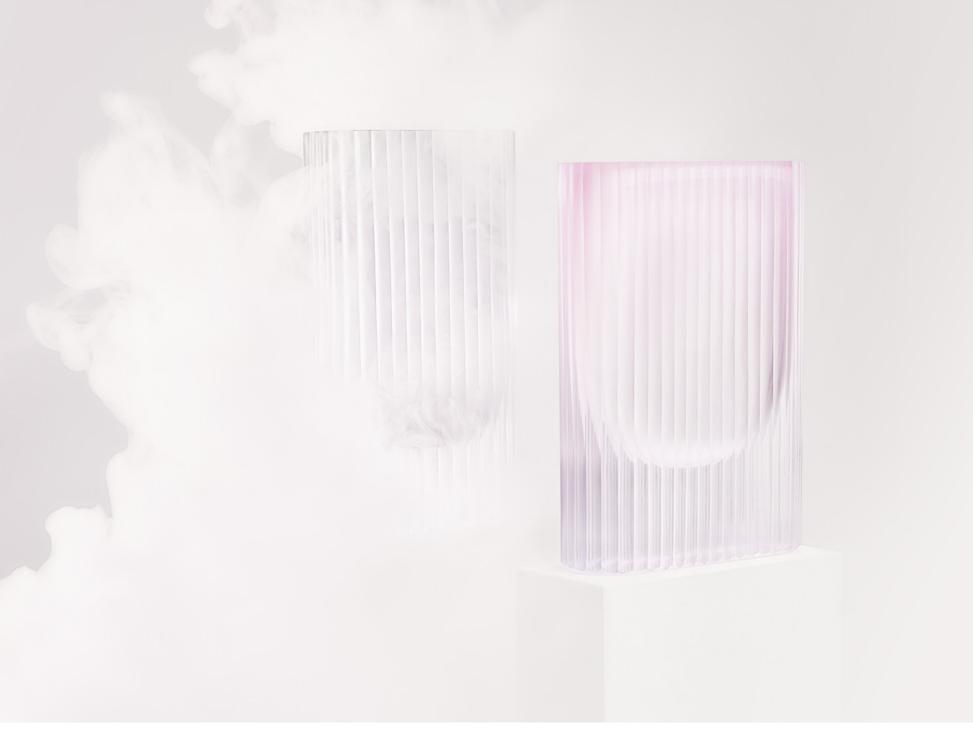

## BOTH AN IMPRESSIVE SOLITAIRE AND A HARMONIC GROUP

Upon designing this vase collection, the Art Director of Moser, Jan Plecháč, drew inspiration from the passage of night and day. The opal-pink variant evokes the dawn, while the smoke-green recalls the mystical atmosphere of twilight. Each vase is an impressive solitaire, but together, they create a flawless, harmonic group. You can choose between two finishes: matte or gloss.

Gloss and matte. Opal-pink and smoke-green. Each is different, and yet together they create a perfectly harmonious collection. You can choose how to combine them in your interior.

"The Harmonic vase captures fleeting moments of natural harmony and whisks them away to your home. The morning fog, the blush of dawn, or the dew in a blooming meadow – the enchanting tones of these ephemeral moments are cultivated by the gentle, precise cut from the hands of our masterful glassmakers, offering you a new perspective of the world."