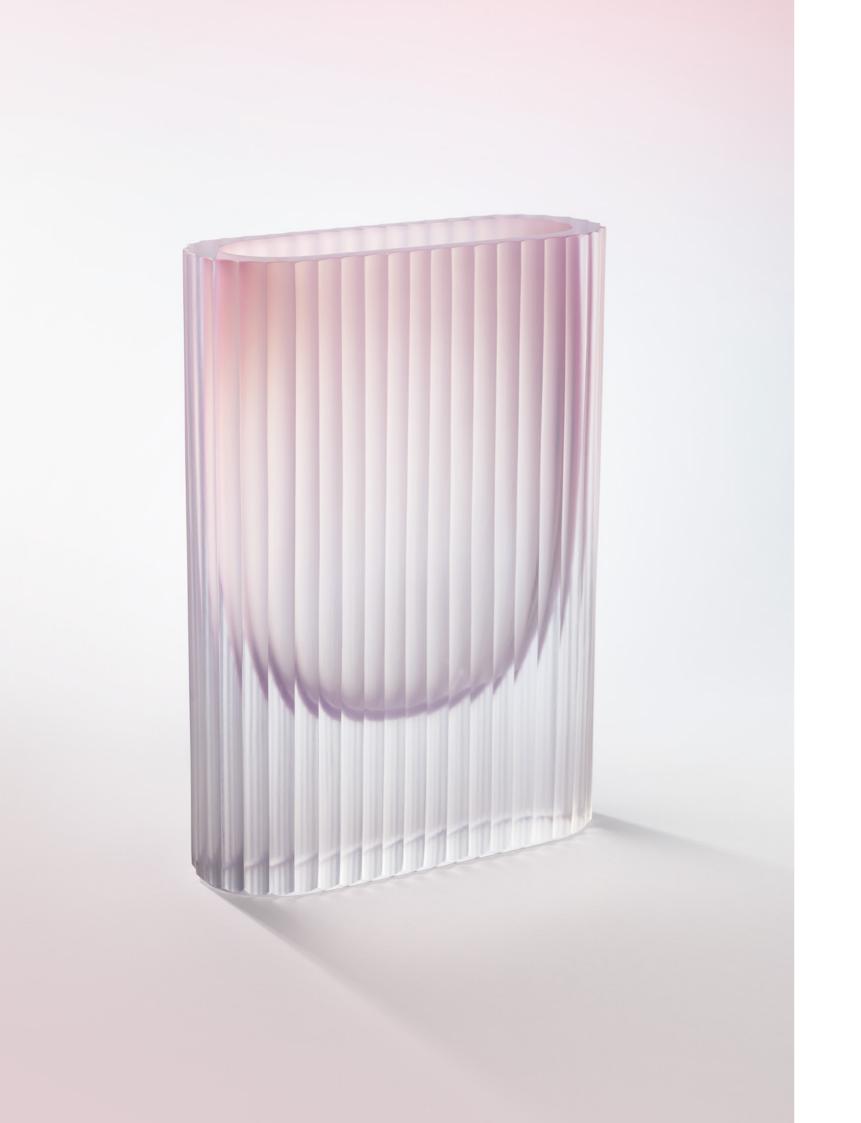

## BOTH AN IMPRESSIVE SOLITAIRE AND A HARMONIC GROUP

Upon designing this vase collection, the Art Director of Moser, Jan Plecháč, drew inspiration from the passage of night and day. The opal-pink variant evokes the dawn, while the smoke-green recalls the mystical atmosphere of twilight. Each vase is an impressive solitaire, but together, they create a flawless, harmonic group. You can choose between two finishes: matte or gloss.

## THE UNIQUENESS OF THE MOMENT

Since all our works are exclusively handmade, so too are the vases of the Harmonic Collection. The underlaying technique gives them their culminating hues, while the distinct lines are made via the round cut method. The Harmonic vases encapsulate the uniqueness of the moment, the glassmaker's breath, and the cutter's experienced strokes. They're perfect for arrangements of wildflowers, peonies, and exotic plants.

opal rose matt cut 19.5 × 27 cm 7.7 × 10.6 in 03489

smoke green matt cut 18 × 30 cm 7.1 × 11.8 in 03490

opal rose polished cut 19.5 × 27 cm 7.7 × 10.6 in 03489

smoke green polished cut 18 × 30 cm 7.1 × 11.8 in 03490