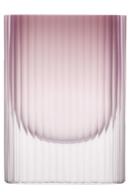

## BOTH AN IMPRESSIVE SOLITAIRE AND A HARMONIC GROUP

Upon designing this vase collection, the Art Director of Moser, Jan Plecháč, drew inspiration from the passage of night and day. The opal-pink variant evokes the dawn, while the smoke-green recalls the mystical atmosphere of twilight. Each vase is an impressive solitaire, but together, they create a flawless, harmonic group. You can choose between two finishes: matte or gloss.

opal rose matt cut 19.5 × 27 cm 7.7 × 10.6 in 03489

smoke green matt cut 18 × 30 cm 7.1 × 11.8 in 03490

opal rose polished cut 19.5 × 27 cm 7.7 × 10.6 in 03489

smoke green polished cut 18 × 30 cm 7.1 × 11.8 in 03490