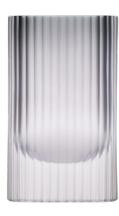

## BOTH AN IMPRESSIVE SOLITAIRE AND A HARMONIC GROUP

Upon designing this vase collection, the Art Director of Moser, Jan Plecháč, drew inspiration from the passage of night and day. The opal-pink variant evokes the dawn, while the smoke-green recalls the mystical atmosphere of twilight. Each vase is an impressive solitaire, but together, they create a flawless, harmonic group. You can choose between two finishes: matte or gloss.

opal rose matt cut 19.5 × 27 cm 7.7 × 10.6 in 03489

smoke green matt cut 18 × 30 cm 7.1 × 11.8 in 03490

opal rose polished cut 19.5 × 27 cm 7.7 × 10.6 in 03489

smoke green polished cut 18 × 30 cm 7.1 × 11.8 in 03490