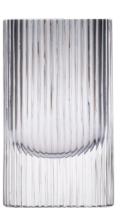

## BOTH AN IMPRESSIVE SOLITAIRE AND A HARMONIC GROUP

Upon designing this vase collection, the Art Director of Moser, Jan Plecháč, drew inspiration from the passage of night and day. The opal-pink variant evokes the dawn, while the smoke-green recalls the mystical atmosphere of twilight. Each vase is an impressive solitaire, but together, they create a flawless, harmonic group. You can choose between two finishes: matte or gloss.

opal rose matt cut 19.5 × 27 cm 7.7 × 10.6 in 03489

smoke green matt cut 18 × 30 cm 7.1 × 11.8 in 03490

opal rose polished cut 19.5 × 27 cm 7.7 × 10.6 in 03489

smoke green polished cut 18 × 30 cm 7.1 × 11.8 in 03490