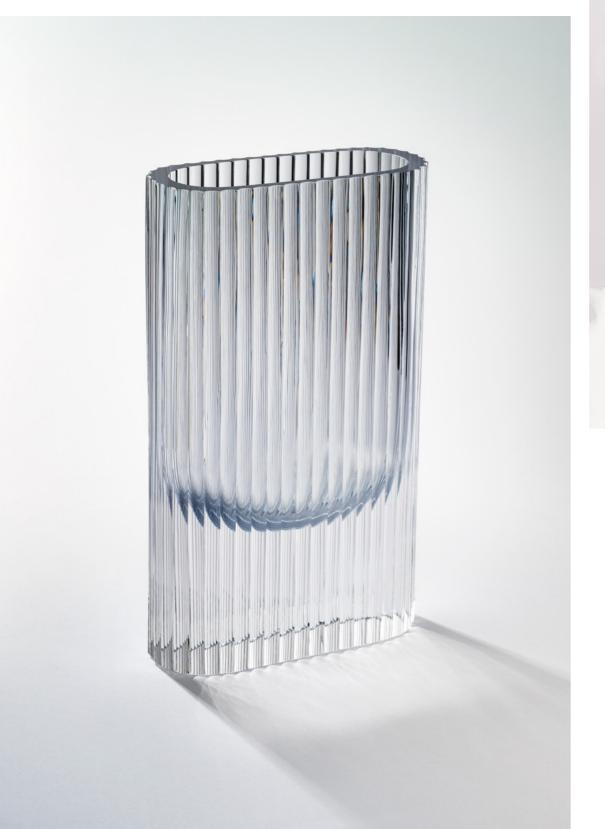

## THE UNIQUENESS OF THE MOMENT

Since all our works are exclusively handmade, so too are the vases of the Harmonic Collection. The underlaying technique gives them their culminating hues, while the distinct lines are made via the round cut method. The Harmonic vases encapsulate the uniqueness of the moment, the glassmaker's breath, and the cutter's experienced strokes. They're perfect for arrangements of wildflowers, peonies, and exotic plants.

Gloss and matte. Opal-pink and smoke-green. Each is different, and yet together they create a perfectly harmonious collection. You can choose how to combine them in your interior.

opal rose matt cut 19.5 × 27 cm 7.7 × 10.6 in 03489

smoke green matt cut 18 × 30 cm 7.1 × 11.8 in 03490

opal rose polished cut 19.5 × 27 cm 7.7 × 10.6 in 03489

smoke green polished cut 18 × 30 cm 7.1 × 11.8 in 03490