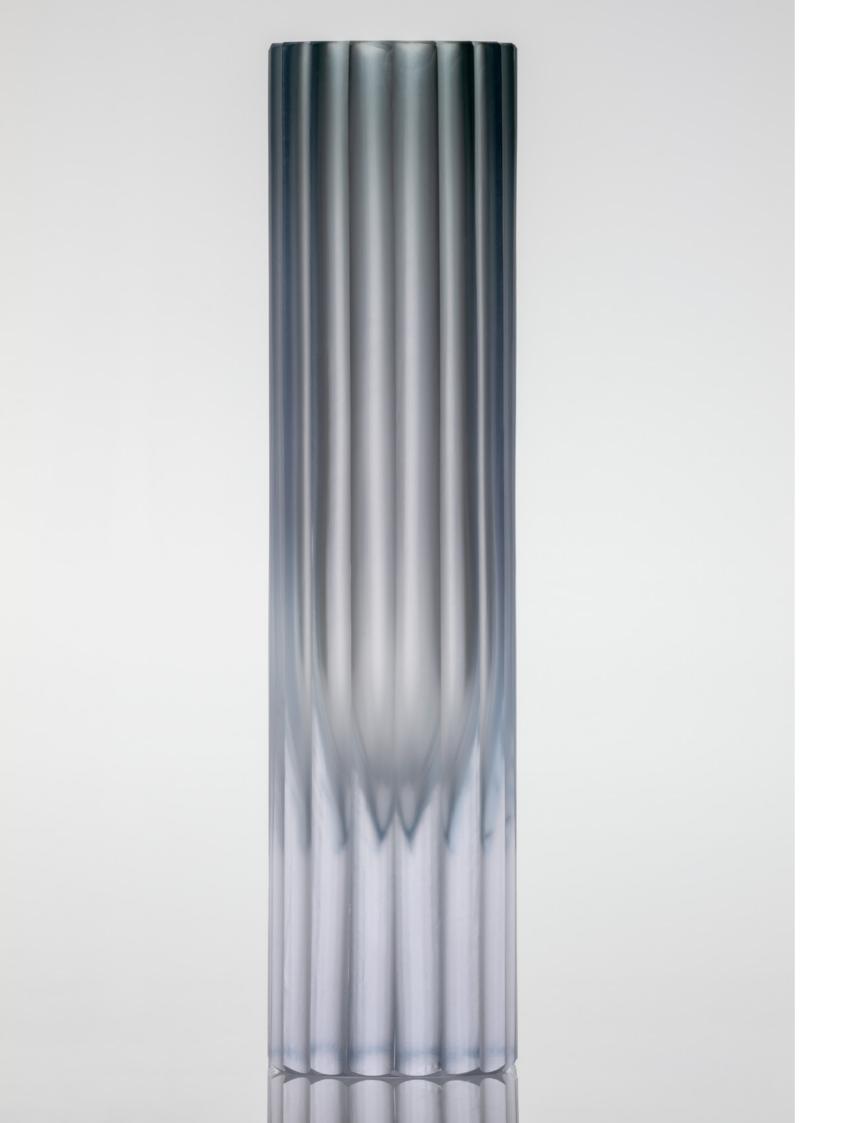

## BOTH AN IMPRESSIVE SOLITAIRE AND A HARMONIC GROUP

Upon designing this vase collection, the Art Director of Moser, Jan Plecháč, drew inspiration from the passage of night and day. The opal-pink variant evokes the dawn, while the smoke-green recalls the mystical atmosphere of twilight. Each vase is an impressive solitaire, but together, they create a flawless, harmonic group. You can choose between two finishes: matte or gloss.

## THE UNIQUENESS OF THE MOMENT

Since all our works are exclusively handmade, so too are the vases of the Harmonic Collection. The underlaying technique gives them their culminating hues, while the distinct lines are made via the round cut method. The Harmonic vases encapsulate the uniqueness of the moment, the glassmaker's breath, and the cutter's experienced strokes. They're perfect for arrangements of wildflowers, peonies, and exotic plants.

opal rose matt cut 19.5 × 27 cm 7.7 × 10.6 in 03489

smoke green matt cut 18 × 30 cm 7.1 × 11.8 in 03490

opal rose polished cut 19.5 × 27 cm 7.7 × 10.6 in 03489

smoke green polished cut 18 × 30 cm 7.1 × 11.8 in 03490