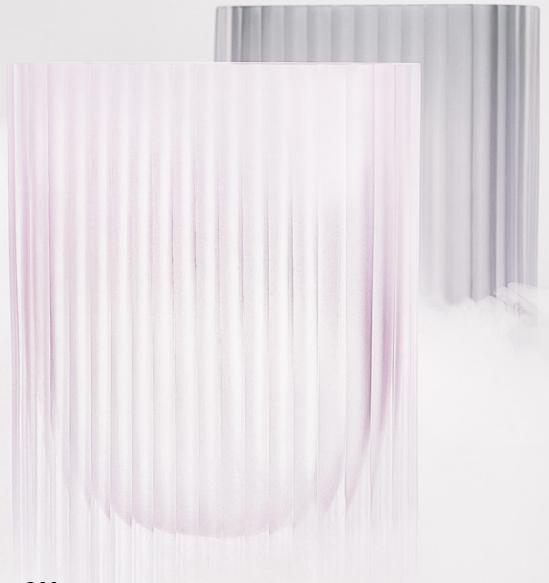

## BOTH AN IMPRESSIVE SOLITAIRE AND A HARMONIC GROUP

Upon designing this vase collection, the Art Director of Moser, Jan Plecháč, drew inspiration from the passage of night and day. The opal-pink variant evokes the dawn, while the smoke-green recalls the mystical atmosphere of twilight. Each vase is an impressive solitaire, but together, they create a flawless, harmonic group. You can choose between two finishes: matte or gloss.

Gloss and matte. Opal-pink and smoke-green. Each is different, and yet together they create a perfectly harmonious collection. You can choose how to combine them in your interior.

opal rose matt cut 19.5 × 27 cm 7.7 × 10.6 in 03489

smoke green matt cut 18 × 30 cm 7.1 × 11.8 in 03490

opal rose polished cut 19.5 × 27 cm 7.7 × 10.6 in 03489

smoke green polished cut 18 × 30 cm 7.1 × 11.8 in 03490