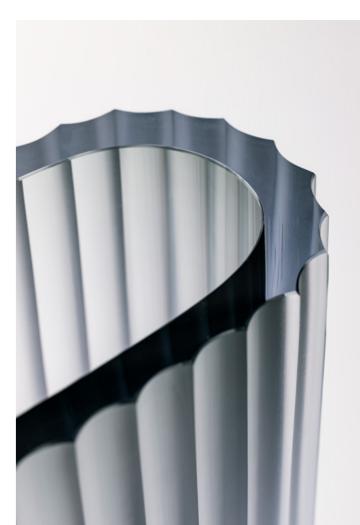

## THE UNIQUENESS OF THE MOMENT

Since all our works are exclusively handmade, so too are the vases of the Harmonic Collection. The underlaying technique gives them their culminating hues, while the distinct lines are made via the round cut method. The Harmonic vases encapsulate the uniqueness of the moment, the glassmaker's breath, and the cutter's experienced strokes. They're perfect for arrangements of wildflowers, peonies, and exotic plants.

opal rose matt cut 19.5 × 27 cm 7.7 × 10.6 in 03489

smoke green matt cut 18 × 30 cm 7.1 × 11.8 in 03490

opal rose polished cut 19.5 × 27 cm 7.7 × 10.6 in 03489

smoke green polished cut 18 × 30 cm 7.1 × 11.8 in 03490