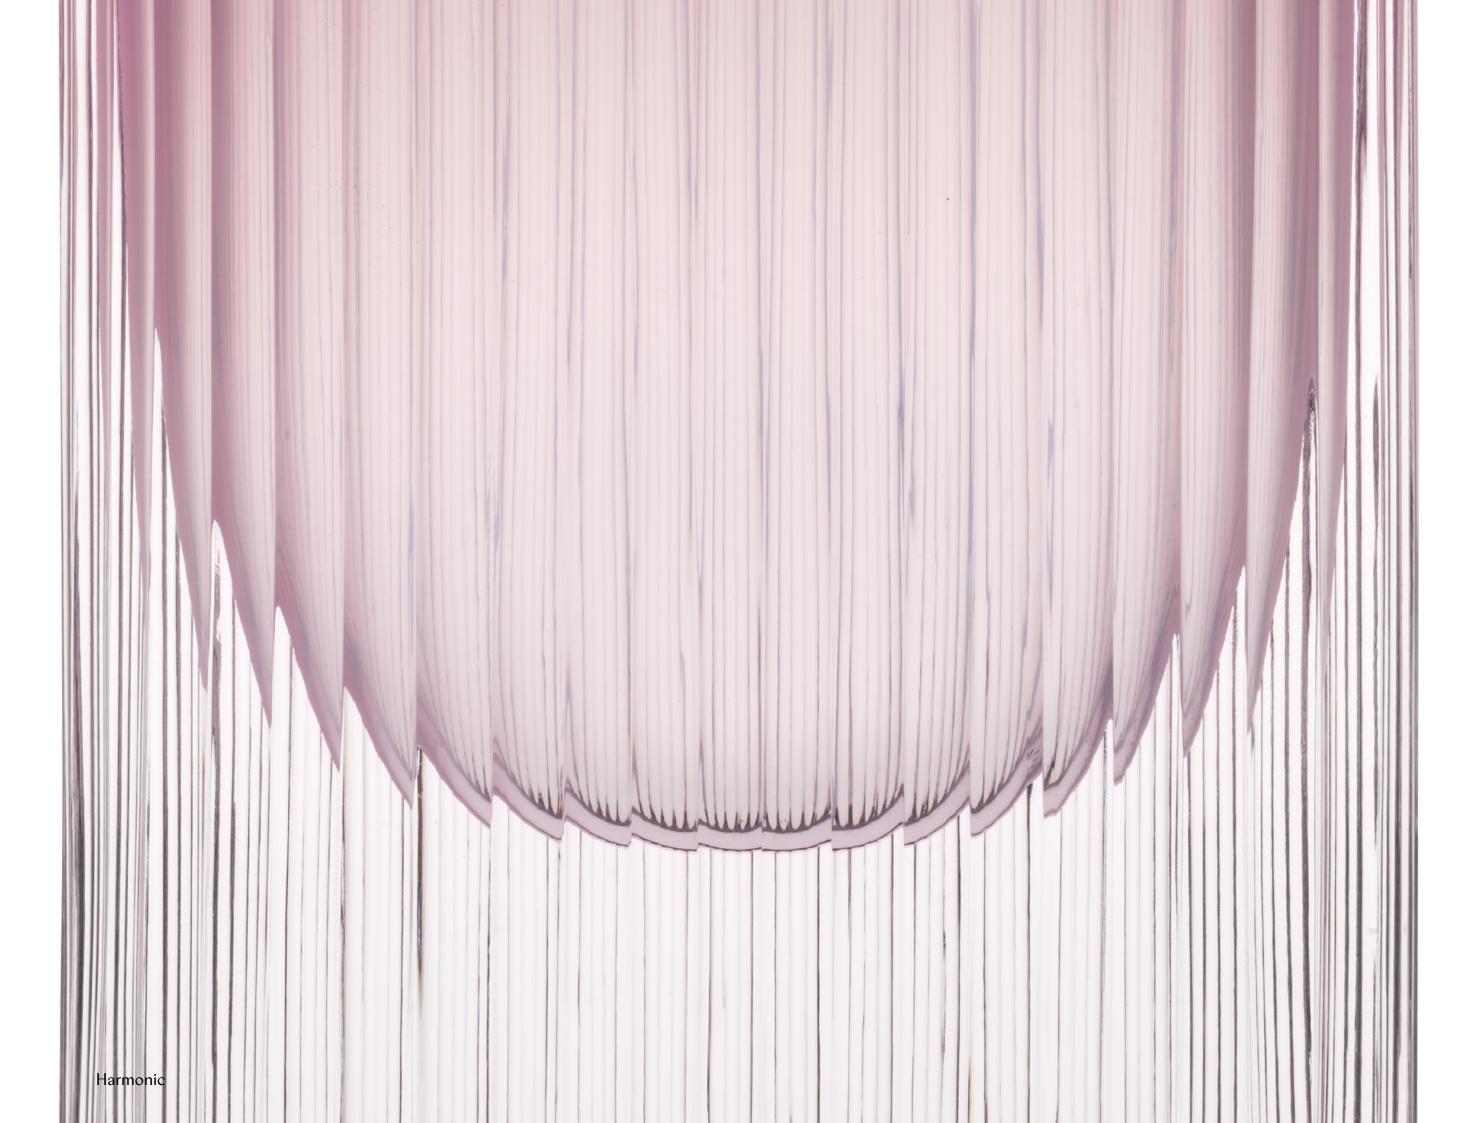

## BOTH AN IMPRESSIVE SOLITAIRE AND A HARMONIC GROUP

Upon designing this vase collection, the Art Director of Moser, Jan Plecháč, drew inspiration from the passage of night and day. The opal-pink variant evokes the dawn, while the smoke-green recalls the mystical atmosphere of twilight. Each vase is an impressive solitaire, but together, they create a flawless, harmonic group. You can choose between two finishes: matte or gloss.

## THE UNIQUENESS OF THE MOMENT

Since all our works are exclusively handmade, so too are the vases of the Harmonic Collection. The underlaying technique gives them their culminating hues, while the distinct lines are made via the round cut method. The Harmonic vases encapsulate the uniqueness of the moment, the glassmaker's breath, and the cutter's experienced strokes. They're perfect for arrangements of wildflowers, peonies, and exotic plants.

"The Harmonic vase captures fleeting moments of natural harmony and whisks them away to your home. The morning fog, the blush of dawn, or the dew in a blooming meadow – the enchanting tones of these ephemeral moments are cultivated by the gentle, precise cut from the hands of our masterful glassmakers, offering you a new perspective of the world."