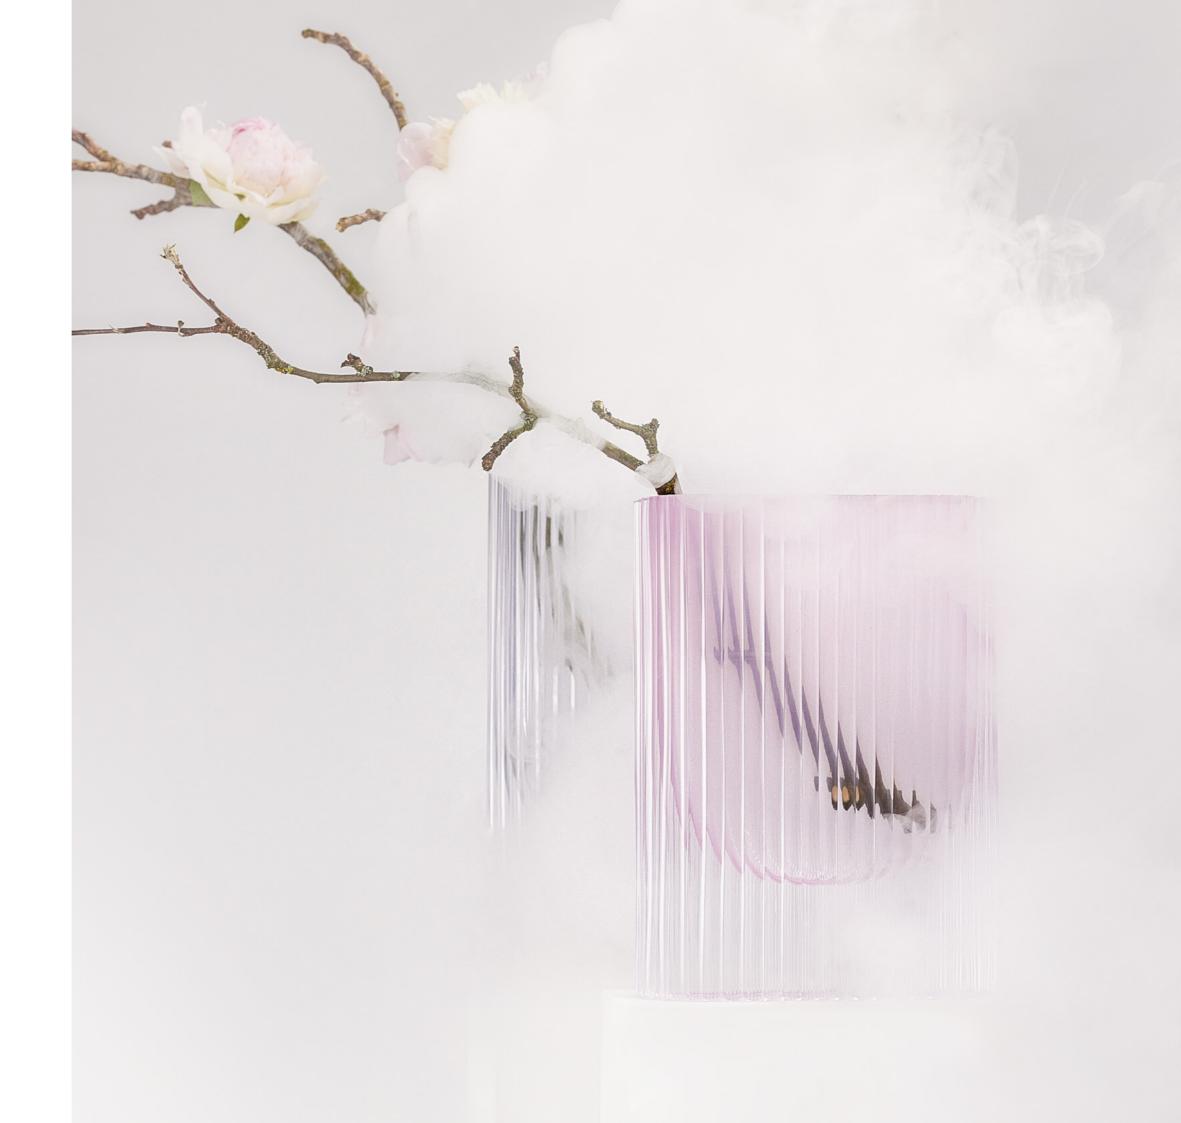

## THE UNIQUENESS OF THE MOMENT

Since all our works are exclusively handmade, so too are the vases of the Harmonic Collection. The underlaying technique gives them their culminating hues, while the distinct lines are made via the round cut method. The Harmonic vases encapsulate the uniqueness of the moment, the glassmaker's breath, and the cutter's experienced strokes. They're perfect for arrangements of wildflowers, peonies, and exotic plants.

"The Harmonic vase captures fleeting moments of natural harmony and whisks them away to your home. The morning fog, the blush of dawn, or the dew in a blooming meadow – the enchanting tones of these ephemeral moments are cultivated by the gentle, precise cut from the hands of our masterful glassmakers, offering you a new perspective of the world."