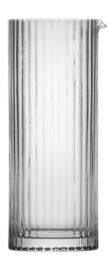

whisky tumbler 250 ml / 8 × 8 cm 8.45 oz / 3.1 × 3.1 in 30388/0

water tumbler 250 ml / 7 × 10 cm 8.45 oz / 2.8 × 3.9 in 30398/III

long drink tumbler 350 ml / 6.5 × 15 cm 11.83 oz / 2.6 × 5.9 in 30398/I

carafe 770 ml / 8 × 20 cm 26.03 oz / 3.1 × 7.9 in 30390