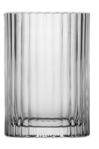

whisky tumbler 250 ml / 8 × 8 cm 8.45 oz / 3.1 × 3.1 in 30388/0

water tumbler 250 ml / 7 × 10 cm 8.45 oz / 2.8 × 3.9 in 30398/III

long drink tumbler 350 ml / 6.5 × 15 cm 11.83 oz / 2.6 × 5.9 in 30398/I

carafe 770 ml / 8 × 20 cm 26.03 oz / 3.1 × 7.9 in 30390