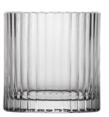

whisky tumbler 250 ml / 8 × 8 cm 8.45 oz / 3.1 × 3.1 in 30388/0

water tumbler 250 ml / 7 × 10 cm 8.45 oz / 2.8 × 3.9 in 30398/III

long drink tumbler 350 ml / 6.5 × 15 cm 11.83 oz / 2.6 × 5.9 in 30398/I

carafe 770 ml / 8 × 20 cm 26.03 oz / 3.1 × 7.9 in 30390