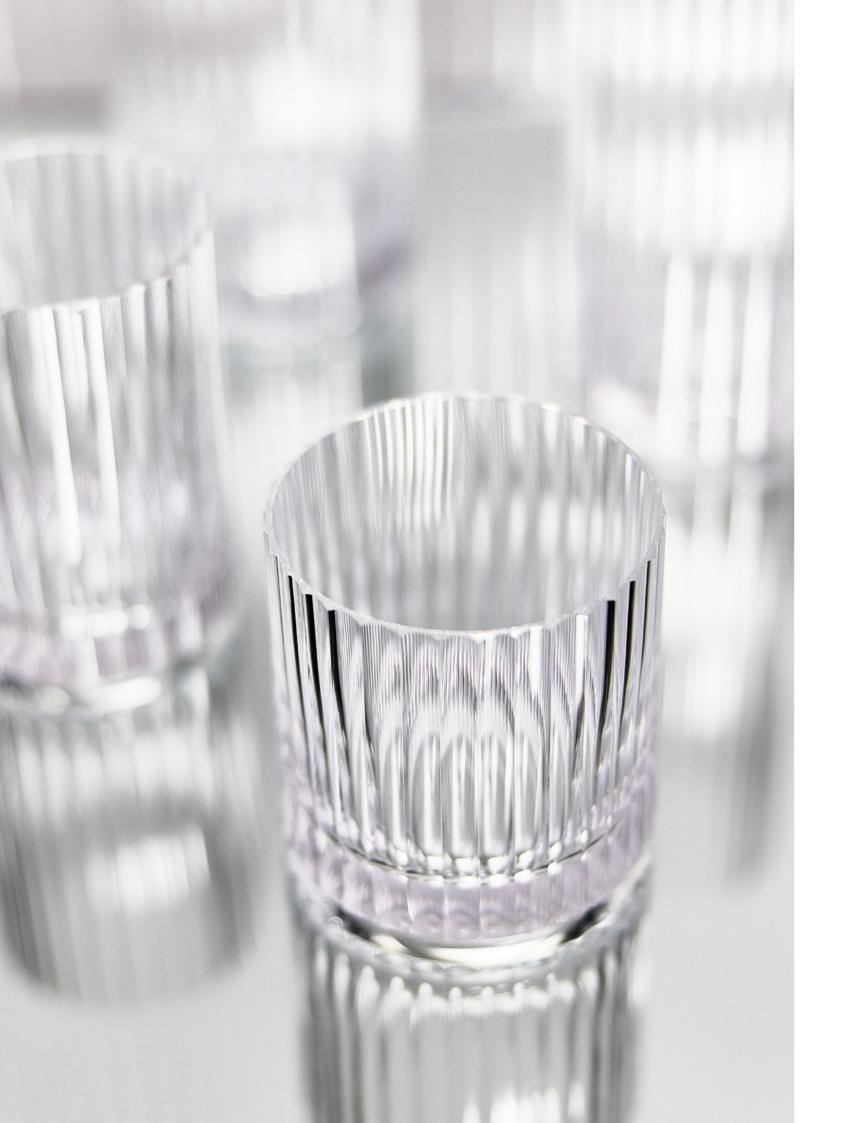

## A MODERN DRINKWARE COLLECTION TOUCHED BY HISTORY

We produce the decanter and water, whiskey, and long drink glasses using lead-free crystal and the traditional round cut technique. This affords every piece of the collection its striking vertical lines, with a golden letter "M" adorning the bottom. The design style of Viennese Modernism lends the 1913 drinkware set its original, timeless appearance.

whisky tumbler 250 ml / 8 × 8 cm 8.45 oz / 3.1 × 3.1 in 30388/0

water tumbler 250 ml / 7 × 10 cm 8.45 oz / 2.8 × 3.9 in 30398/III

long drink tumbler 350 ml / 6.5 × 15 cm 11.83 oz / 2.6 × 5.9 in 30398/I

carafe 770 ml / 8 × 20 cm 26.03 oz / 3.1 × 7.9 in 30390