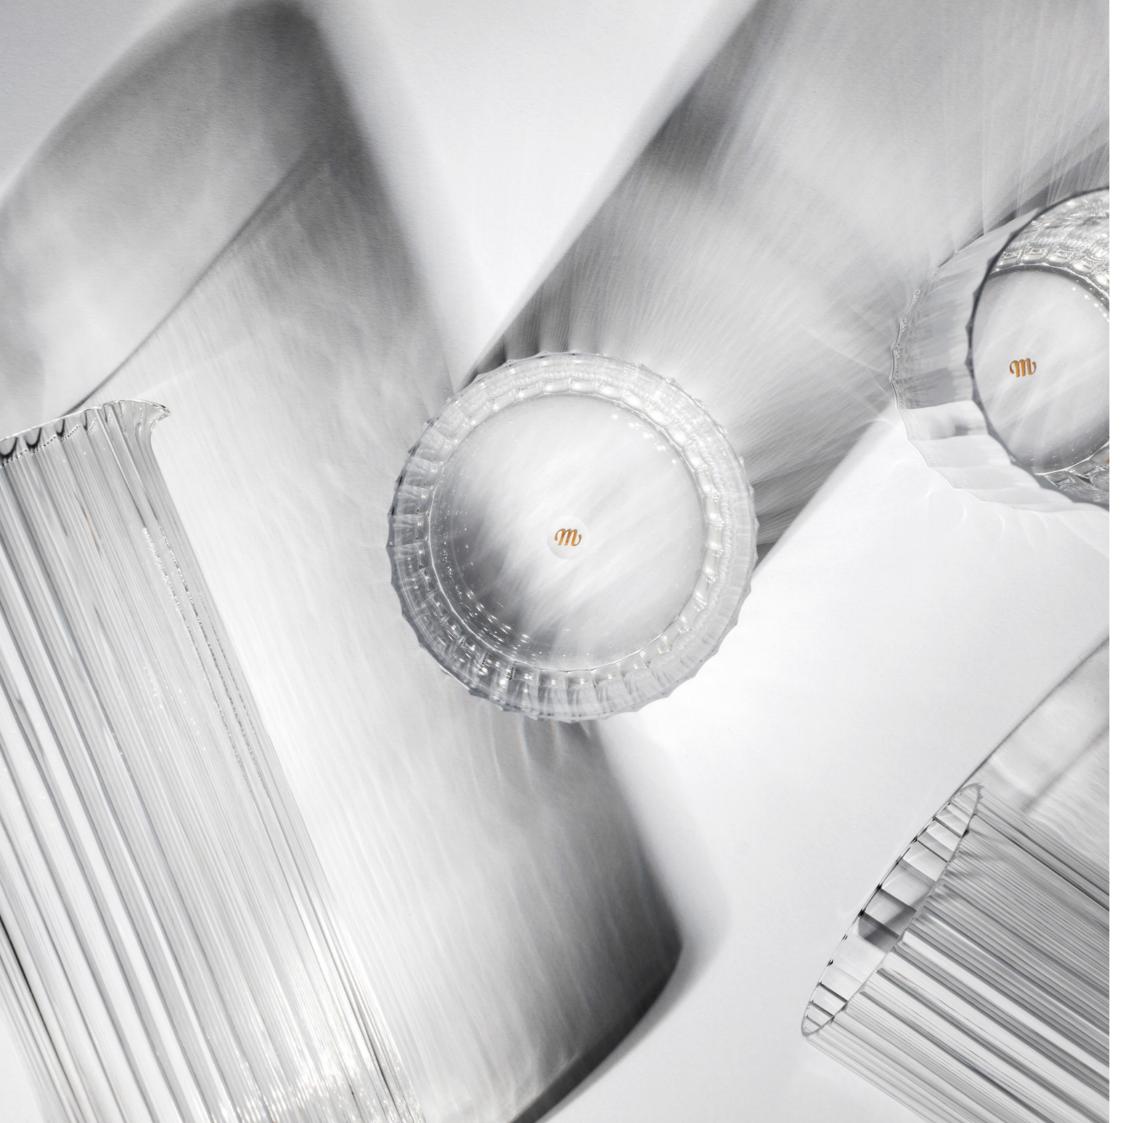

## A MODERN DRINKWARE COLLECTION TOUCHED BY HISTORY

We produce the decanter and water, whiskey, and long drink glasses using lead-free crystal and the traditional round cut technique. This affords every piece of the collection its striking vertical lines, with a golden letter "M" adorning the bottom. The design style of Viennese Modernism lends the 1913 drinkware set its original, timeless appearance.