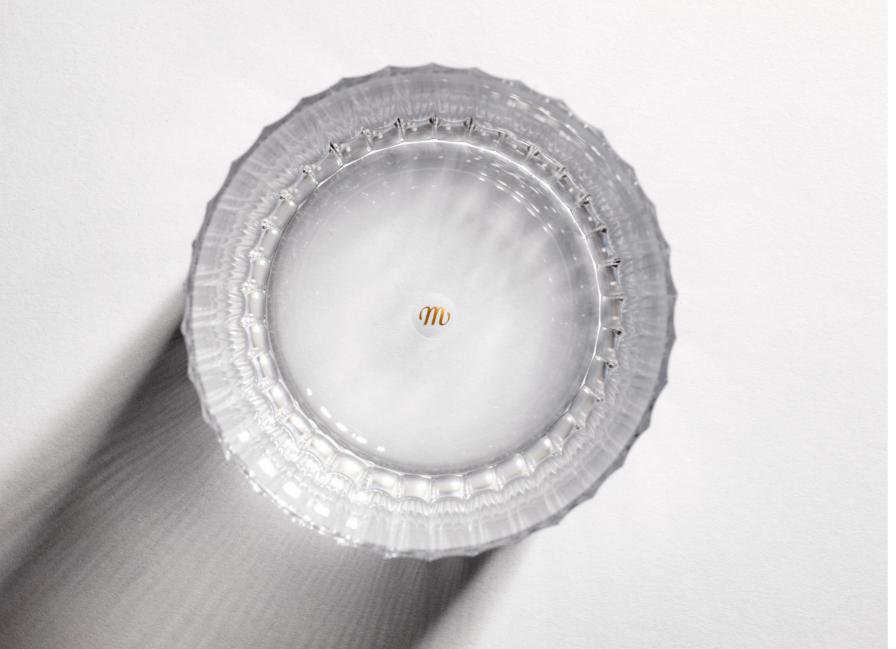

## A MODERN DRINKWARE COLLECTION TOUCHED BY HISTORY

We produce the decanter and water, whiskey, and long drink glasses using lead-free crystal and the traditional round cut technique. This affords every piece of the collection its striking vertical lines, with a golden letter "M" adorning the bottom. The design style of Viennese Modernism lends the 1913 drinkware set its original, timeless appearance.