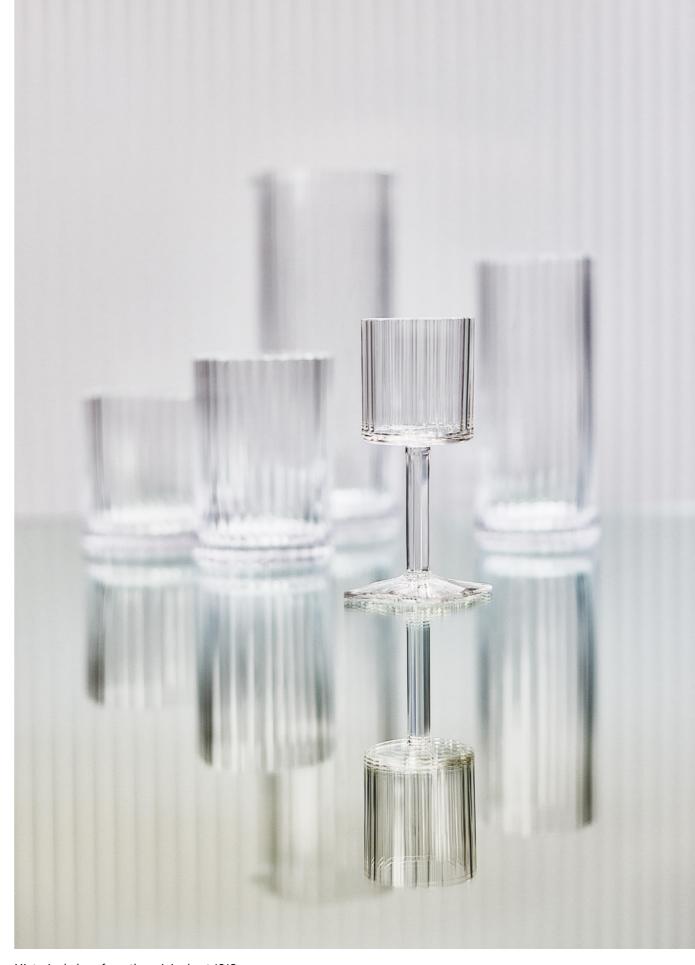

## A MODERN DRINKWARE COLLECTION TOUCHED BY HISTORY

We produce the decanter and water, whiskey, and long drink glasses using lead-free crystal and the traditional round cut technique. This affords every piece of the collection its striking vertical lines, with a golden letter "M" adorning the bottom. The design style of Viennese Modernism lends the 1913 drinkware set its original, timeless appearance.

whisky tumbler 250 ml / 8 × 8 cm 8.45 oz / 3.1 × 3.1 in 30388/0

water tumbler 250 ml / 7 × 10 cm 8.45 oz / 2.8 × 3.9 in 30398/III

long drink tumbler 350 ml / 6.5 × 15 cm 11.83 oz / 2.6 × 5.9 in 30398/I

carafe 770 ml / 8 × 20 cm 26.03 oz / 3.1 × 7.9 in 30390