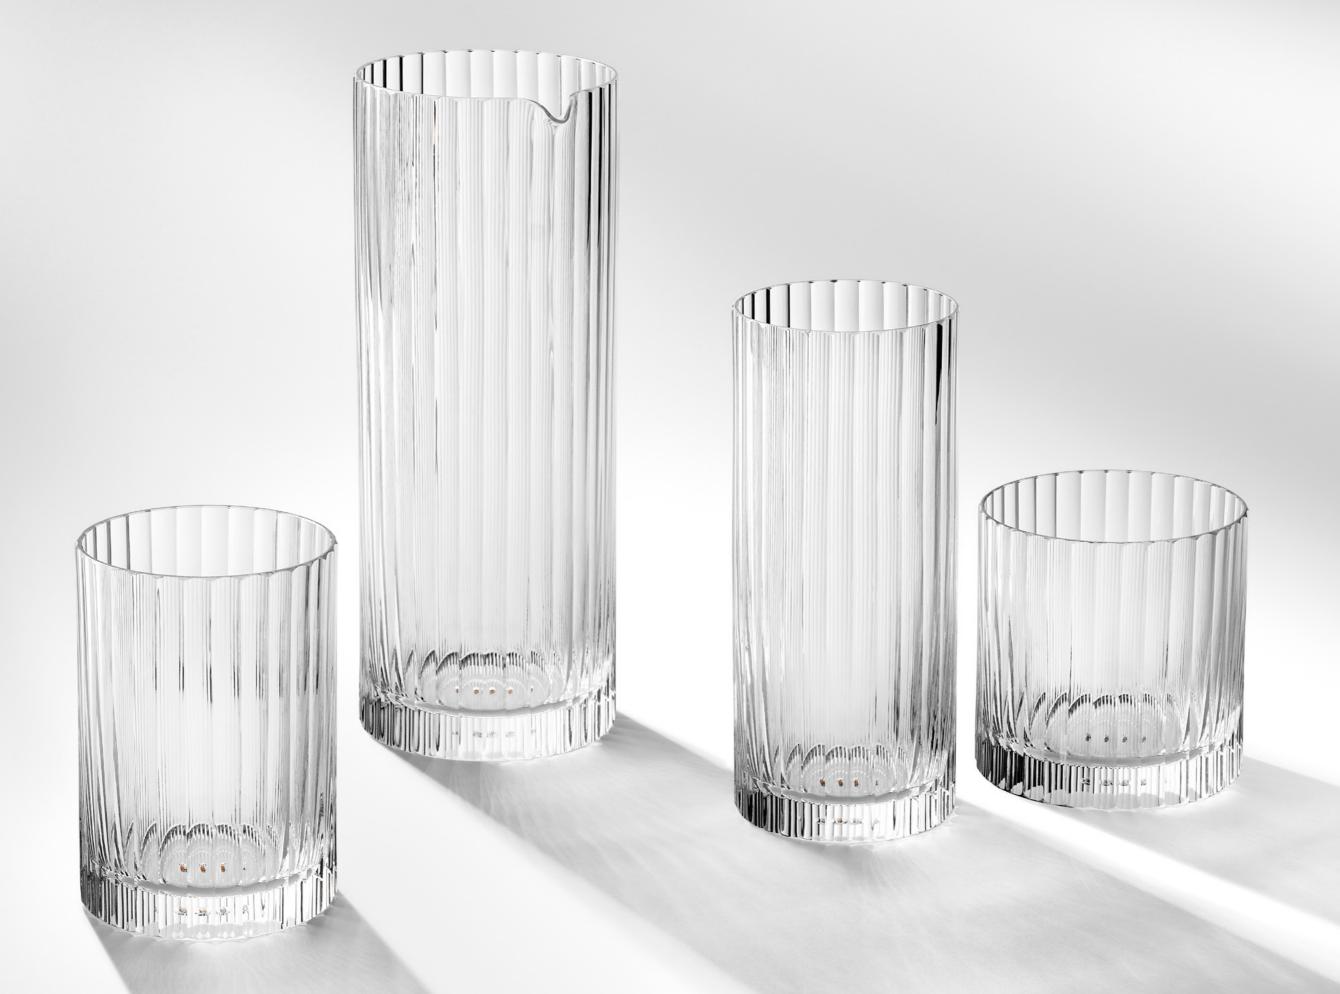

## A MODERN DRINKWARE COLLECTION TOUCHED BY HISTORY

We produce the decanter and water, whiskey, and long drink glasses using lead-free crystal and the traditional round cut technique. This affords every piece of the collection its striking vertical lines, with a golden letter "M" adorning the bottom. The design style of Viennese Modernism lends the 1913 drinkware set its original, timeless appearance.

whisky tumbler 250 ml / 8 × 8 cm 8.45 oz / 3.1 × 3.1 in 30388/0

water tumbler 250 ml / 7 × 10 cm 8.45 oz / 2.8 × 3.9 in 30398/III

long drink tumbler 350 ml / 6.5 × 15 cm 11.83 oz / 2.6 × 5.9 in 30398/I

carafe 770 ml / 8 × 20 cm 26.03 oz / 3.1 × 7.9 in 30390