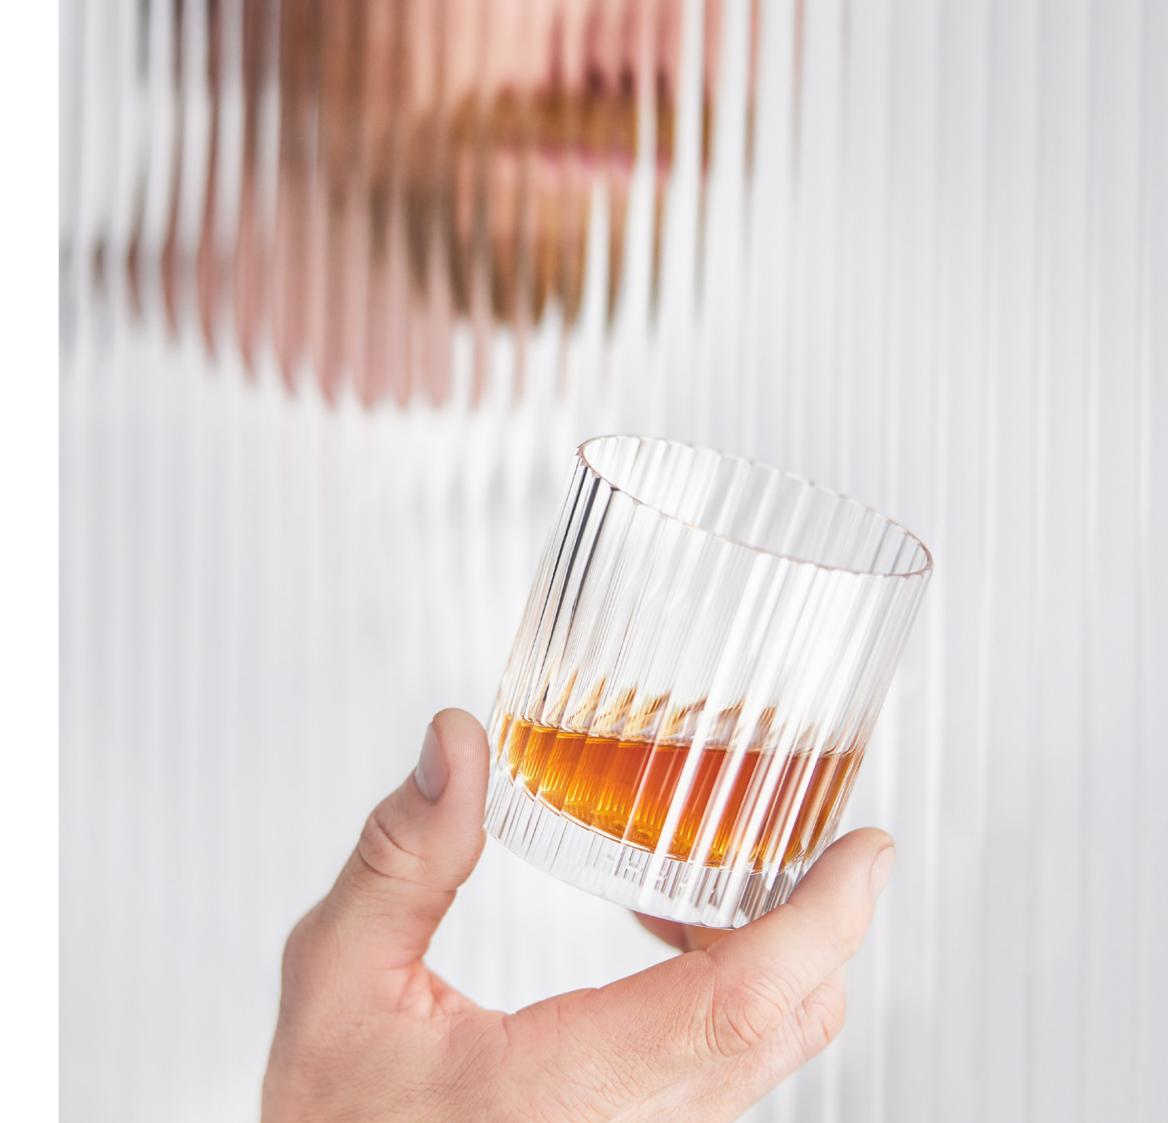

## RARE OCCASIONS

Light, elegant, and never-aging.
The drinkware set 1913 is meant
for rare occasions, joyous moments
with loved ones, but also time
reserved just for you.

whisky tumbler 250 ml / 8 × 8 cm 8.45 oz / 3.1 × 3.1 in 30388/0

water tumbler 250 ml / 7 × 10 cm 8.45 oz / 2.8 × 3.9 in 30398/III

long drink tumbler 350 ml / 6.5 × 15 cm 11.83 oz / 2.6 × 5.9 in 30398/I

carafe 770 ml / 8 × 20 cm 26.03 oz / 3.1 × 7.9 in 30390