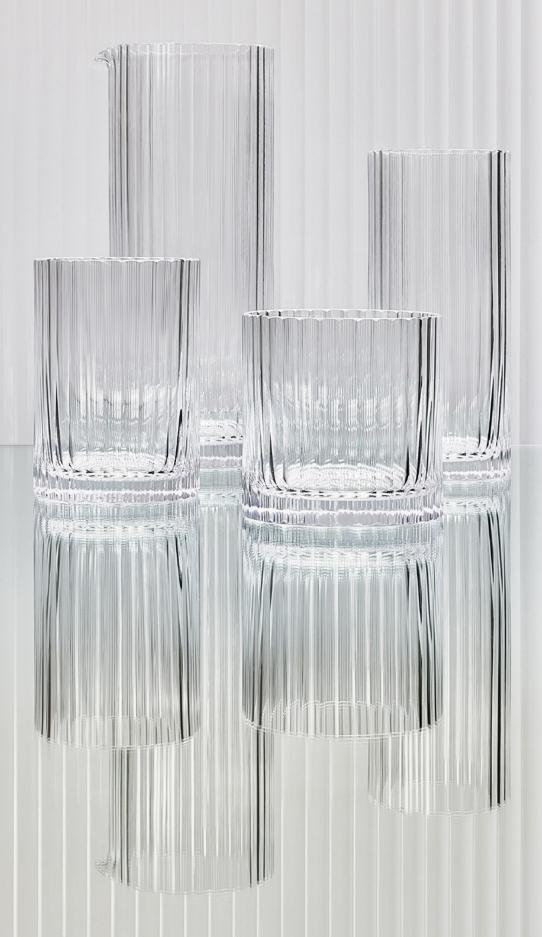

## A MODERN DRINKWARE COLLECTION TOUCHED BY HISTORY

We produce the decanter and water, whiskey, and long drink glasses using lead-free crystal and the traditional round cut technique. This affords every piece of the collection its striking vertical lines, with a golden letter "M" adorning the bottom. The design style of Viennese Modernism lends the 1913 drinkware set its original, timeless appearance.

whisky tumbler 250 ml / 8 × 8 cm 8.45 oz / 3.1 × 3.1 in 30388/0

water tumbler 250 ml / 7 × 10 cm 8.45 oz / 2.8 × 3.9 in 30398/III

long drink tumbler 350 ml / 6.5 × 15 cm 11.83 oz / 2.6 × 5.9 in 30398/I

carafe 770 ml / 8 × 20 cm 26.03 oz / 3.1 × 7.9 in 30390