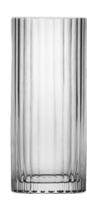

whisky tumbler 250 ml / 8 × 8 cm 8.45 oz / 3.1 × 3.1 in 30388/0

water tumbler 250 ml / 7 × 10 cm 8.45 oz / 2.8 × 3.9 in 30398/III

long drink tumbler 350 ml / 6.5 × 15 cm 11.83 oz / 2.6 × 5.9 in 30398/I

carafe 770 ml / 8 × 20 cm 26.03 oz / 3.1 × 7.9 in 30390